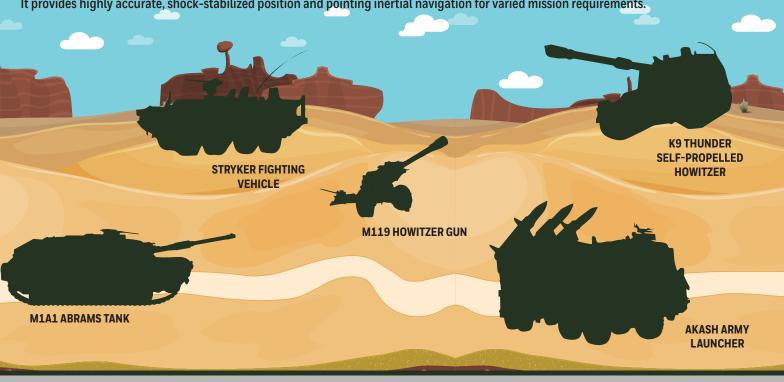

## APPLICATIONS INCLUDE

FAR TARGET

**DESIGNATION** 

PRECISION POINTING FOR FIRE CONTROL

**SURVEY** 