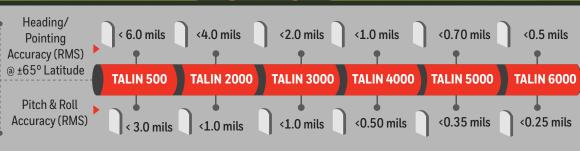

## PERFORMANCE LEVELS

Flexible performance levels for a range of different vehicle types and mission profiles: